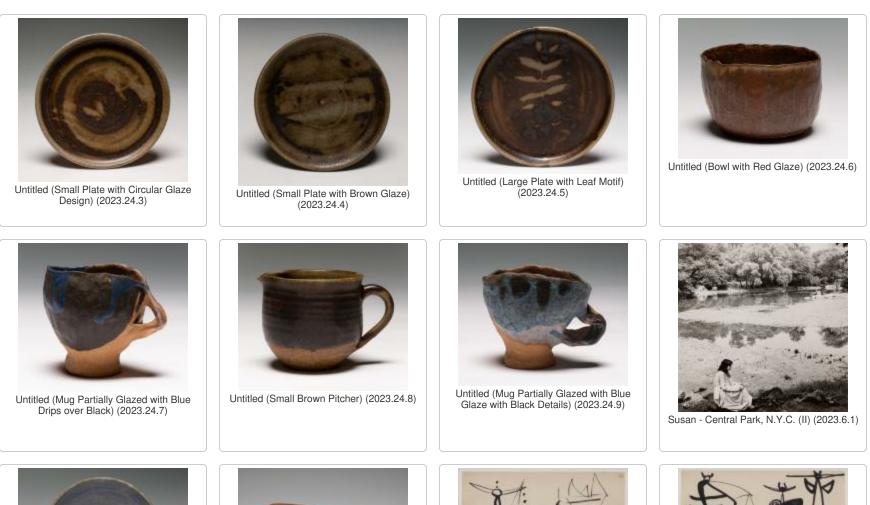

Head (2022.27.3)

Untitled (Small Plate with Leaf Motif) (2023.24.2)

Untitled (Spaghetti Bowl) (2024.1.1)

Untitled (Hand Sculpture) (2024.2.1)

Untitled (2024.3.1)

Untitled (2024.3.2)