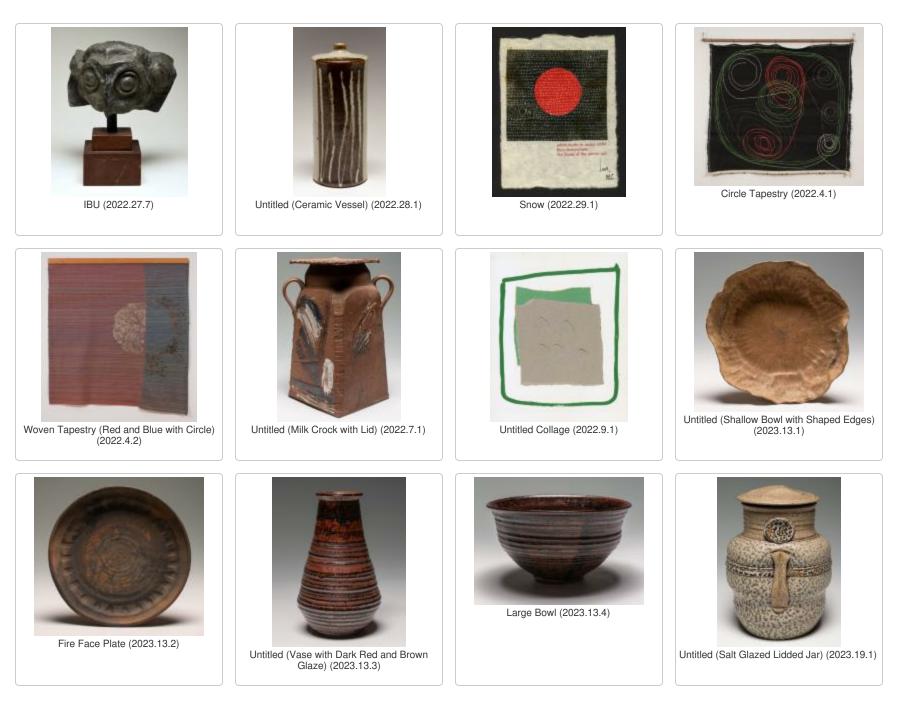

Untitled (2021.7.3)

Large Pitcher and Fruit (2021.7.4)

The Catch (2021.7.5)

Night Cathedral (2021.7.6)

Bow Tie (2021.7.7)

Keyo (2021.7.8)

Large Vessel (2022.23.1)

Standing Figure (2022.27.2)

Head (2022.27.3)

Untitled (Small Plate with Leaf Motif) (2023.24.2)

Untitled (Spaghetti Bowl) (2024.1.1)

Untitled (Hand Sculpture) (2024.2.1)

Untitled (2024.3.1)

Untitled (2024.3.2)