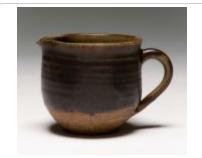

led (Shallow Bowl with Shaped Edges) (2023.13.1)



Fire Face Plate (2023.13.2)



Untitled (Vase with Dark Red and Brown Glaze) (2023.13.3)



Large Bowl (2023.13.4)



Untitled (Small Plate with Glazed Striping) (2023.24.1)



Untitled (Rectangular Plate with Gold and Dark Leaf Design) (2023.24.10)



Untitled (Large Green and Brown Pitcher) (2023.24.11)

## Black Mountain College MUSEUM + ARTS CENTER



Untitled (Rectangular Bowl) (2023.24.12)



Untitled (Small Plate with Leaf Motif) (2023.24.2)



Untitled (Small Plate with Circular Glaze Design) (2023.24.3)



Untitled (Small Plate with Brown Glaze) (2023.24.4)



Untitled (Large Plate with Leaf Motif) (2023.24.5)



Untitled (Bowl with Red Glaze) (2023.24.6)



Untitled (Mug Partially Glazed with Blue Drips over Black) (2023.24.7)



Untitled (Small Brown Pitcher) (2023.24.8)



Untitled (Mug Partially Glazed with Blue Glaze with Black Details) (2023.24.9)



Untitled (Spaghetti Bowl) (2024.1.1)