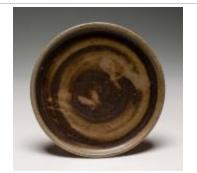

Fire Face Plate (2023.13.2)

Untitled (Vase with Dark Red and Brown Glaze) (2023.13.3)

Large Bowl (2023.13.4)

Untitled (Small Plate with Glazed Striping) (2023.24.1)

Untitled (Rectangular Plate with Gold and Dark Leaf Design) (2023.24.10)