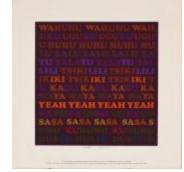

John Chapman Pulls Off the Highway Toward Kentucky and Casts a Cold Eye On the Most Astonishing Sign in Recent

A Mnemonic Wallpaper Pattern for Southern Two-Seaters (2007.4.7)

Bay Area (2007.8.1)

Untitled (Red, Yellow and Blue) (2008.19.1)