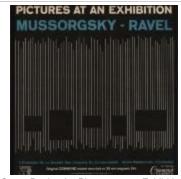

Cover Design for Provocative Percussion, Volume 2: Enoch Light and the Light Brigade (2016.1.4)

Cover Design for Provocative Percussion, Volume 3 (2016.1.5)

Cover Design for Pictures at an Exhibition: Mussorgsky-Ravel (2016.1.6)