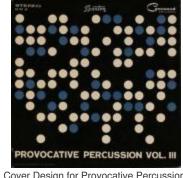

Cover Design for Provocative Percussion, Volume 2: Enoch Light and the Light Brigade (2016.1.4)

Cover Design for Provocative Percussion, Volume 3 (2016.1.5)

Cover Design for Pictures at an Exhibition: Mussorgsky-Ravel (2016.1.6)