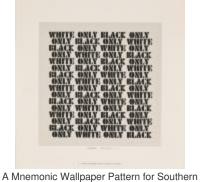

John Chapman Pulls Off the Highway Toward Kentucky and Casts a Cold Eye On the Most Astonishing Sign in Recent

A Mnemonic Wallpaper Pattern for Southern Two-Seaters (2007.4.7)

Bay Area (2007.8.1)

Untitled (Red, Yellow and Blue) (2008.19.1)