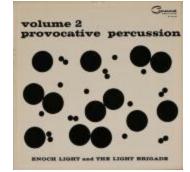

Cover Design for Provocative Percussion, Volume 2: Enoch Light and the Light Brigade (2016.1.4)

Cover Design for Provocative Percussion, Volume 3 (2016.1.5)

Cover Design for Pictures at an Exhibition: Mussorgsky-Ravel (2016.1.6)